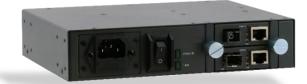

## **Overview**

2 HOT-SWAPPABLE CONVERTERS SLOTS CXR RACK-MEDIA2-2, the compact media converter chassis, provides 2 slots for the mixed installation of standalone non-managed and managed FOC2 series media converters.

Front access and 8.5-inch/1U half-rack size design especially suitable for 10-inch audio-rack or installation environment with limited space.

Also comply with EIA 19- inch rack or cabinet installation. The installation & operation procedures of **RACK-MEDIA2-2** are simple & straightforward. It allows to collect **FOC2** series converters together for the aim of neatly spacesaving solution.

# FRONT ACCESS DESIGN

- 2 Hot-Swappable Converter Slots: 2 slots FOC2 series converters can be inserted into the rack.
- Front Access design: Main connection interfaces and power switch locate on front panel, reducing installation efforts within limited space.
- Plug & Play: Immediate operation of media converter without lengthy installation.
- 1U/Half-Rack Size: 8.5 inch/1U designed for 10-inch Audio-Rack or IEA 19-inch Rack installation with mounting kit.