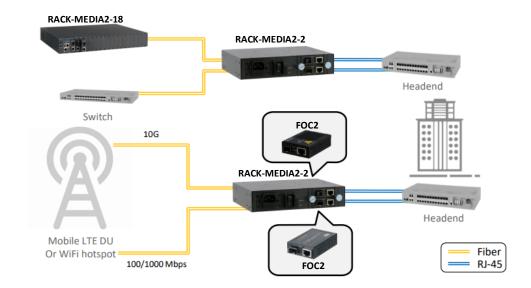

ion procedures of **RACK-MEDIA2-2** are simple & straightforward. It allows to collect **FOC2** series converters together for the aim of neatly spacesaving solution.

# FRONT ACCESS DESIGN

- 2 Hot-Swappable Converter Slots: 2 slots FOC2 series converters can be inserted into the rack.
- Front Access design: Main connection interfaces and power switch locate on front panel, reducing installation efforts within limited space.
- Plug & Play: Immediate operation of media converter without lengthy installation.
- 1U/Half-Rack Size: 8.5 inch/1U designed for 10-inch Audio-Rack or IEA 19-inch Rack installation with mounting kit.

#### **PLUG & PLAY**

\* The Rack-media2-2 doesn't include the side-in FOC2 converter wich are optional devices.

# **1U/HALF- RACK SIZE**

## **Application Diagram**





Page 2 - Rack Media2 Version 1.0

## **Technical Characteristics**

Interface 2 x Slots for FOC2 Converter 1 x Power Switch 1 x Fan 1 x Power input **LED** Power / Fan **Power Requirement** Input AC: 100VAC~240VAC Input DC: 24VDC~48VDC Power Consumption: without module 2W, full loaded: 16W (with 10G **Environmental Condition** Operation: 0°C~50°C Storage Temperature: -20°C~60°C Humidity: 5%~90% non-condensing **Dimensions & Weight** 210x160x44mm (WxDxH) Weight (without module installed): 1.13Kg **EMC/Safety** FCC Class A CE

## **Ordering Information**

| Reference        | Description                                                                            |
|------------------|----------------------------------------------------------------------------------------|
| RACK-MEDIA2-2-