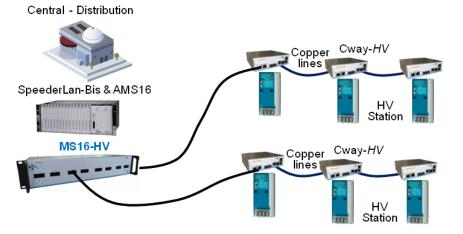

#### DSL-XFO-10KV-DIN

weight: 0.64 kg Size : 90 x 71 x 58 mm Screw wire

Introduction

The **MS16HV** chassis provides a 10kV@1min/15KV@10sec isolation barrier to SHDSL equipment that connects through copper lines in a 10/20 kV Utility environment.

The **MS16HV** chassis supports one to four **MS4HV-MOD** isolation modules each having four line interfaces thus having a capacity of sixteen line interfaces.

The **DSL-XFO-10KV-DIN** is a single module Rail Din isolation solution.

The isolation is provided between a low voltage aggregation system such as a chassis of **SpeederLan-Bis** SHDSL-Bis cards, and an isolated copper network that can be made of **CopperWay-Bis-HV** Ethernet access devices.