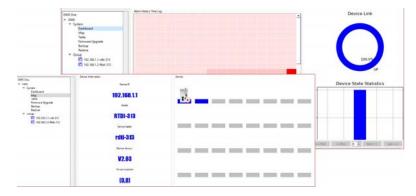

Dash board provides overall information in one page. It provides current managed devices status and past 3 day history status.